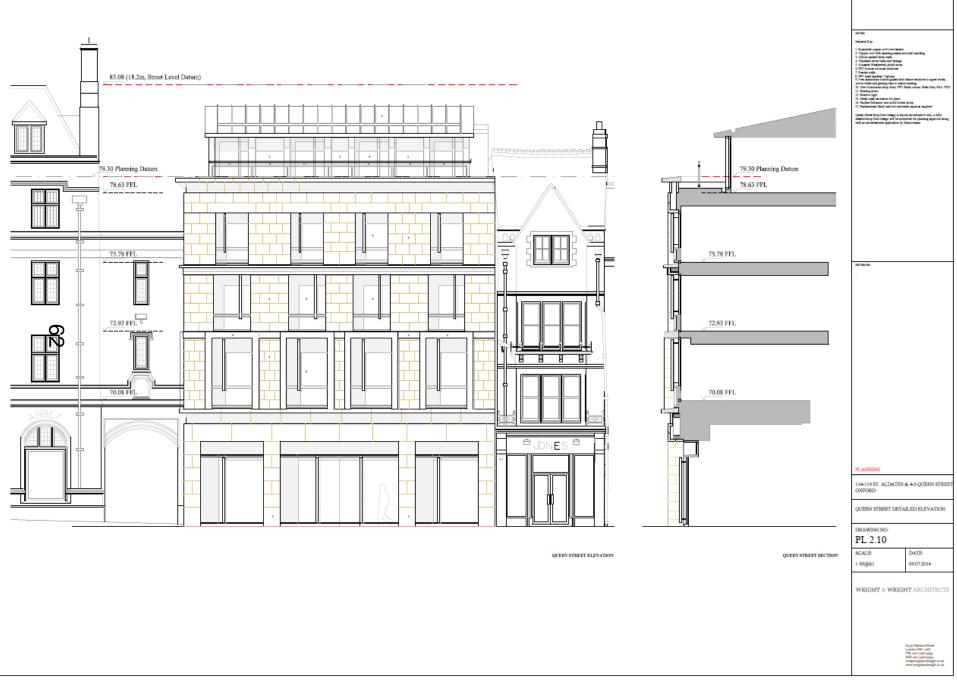

View of entrance from Queen Street

View from within Queen Street entrance

OXFORD CITY COUNCIL

View of St Aldates building from within Queen Street entrance

**Existing St Aldates and Queen St Elevations** 

St Aldates Proposed Elevation

**Queen Street Proposed Elevation** 

**Proposed Elevations** 

**Proposed Elevations** 

Proposed Basement Floor Plan

Proposed Ground Floor Plan

**Proposed First Floor Plan** 

**Proposed Second Floor Plan** 