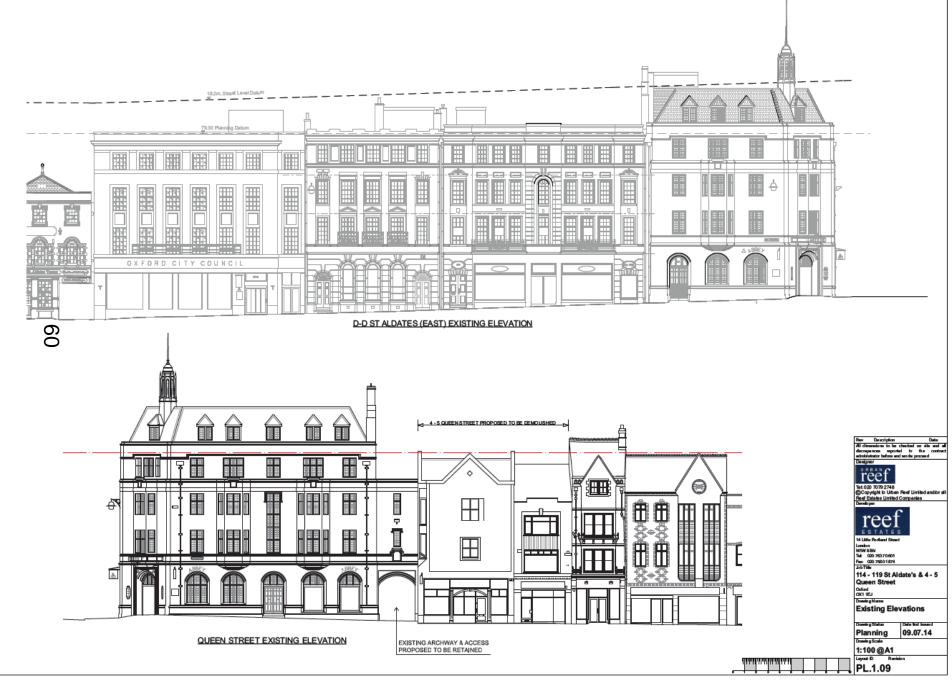

View of entrance from Queen Street

View from within Queen Street entrance

OXFORD CITY COUNCIL

View of St Aldates building from within Queen Street entrance

**Existing St Aldates and Queen St Elevations** 