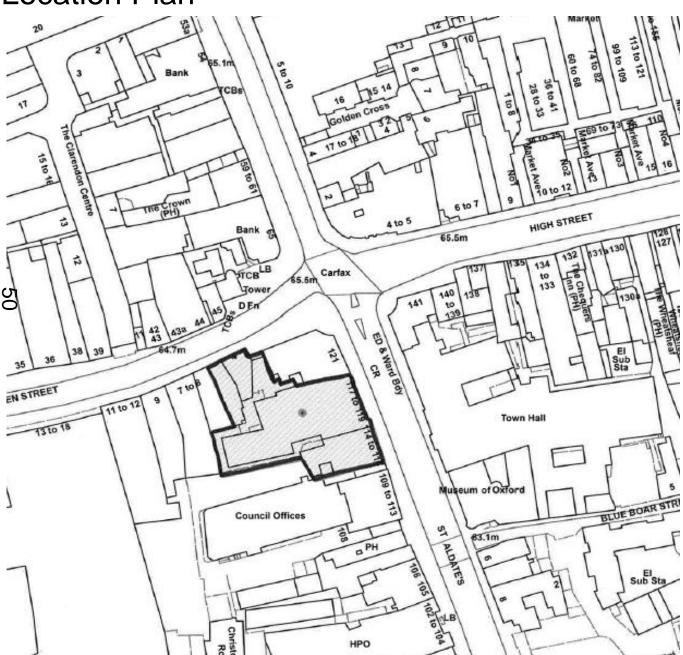

View of 114-119 St Aldates

View of 114-119 St Aldates

View of 4-5 Queen Street

View of 4-5 Queen Street

www.oxford.gov.uk

View of rear of building.

OXFORD CITY COUNCIL

View of rear of building