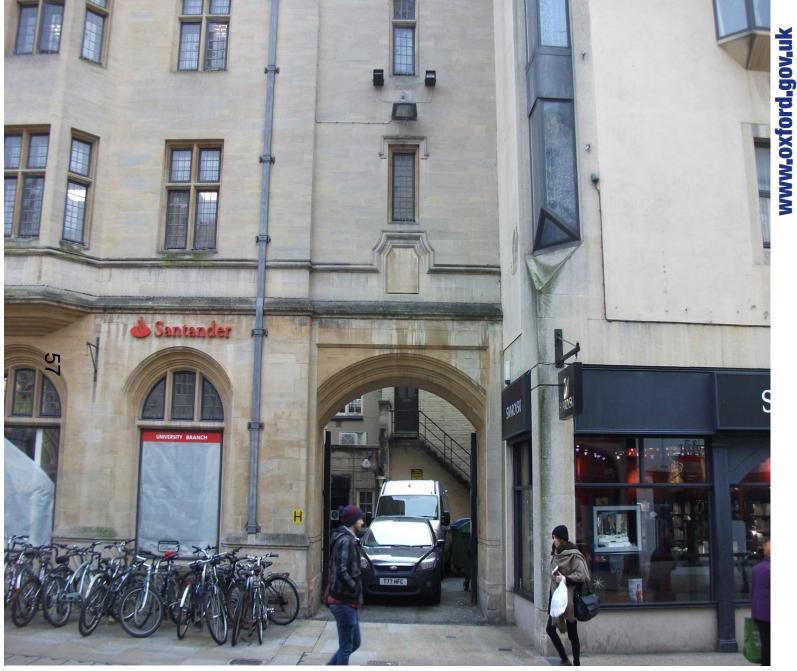

View of entrance from Queen Street

View from within Queen Street entrance

OXFORD CITY COUNCIL

View of St Aldates building from within Queen Street entrance

**Existing St Aldates and Queen St Elevations** 